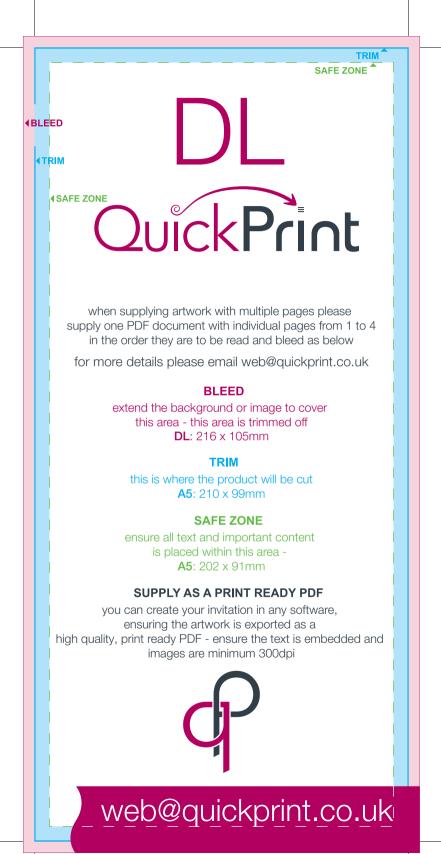

# **back** page (p4) 210 x 99mm

TRIM

safe zone: 202 x 91mm

DL 4pp

**front** page (p1) 210 x 99mm safe zone: 202 x 91mm

web@quickprint.co.uk

**inner** left (p2) 210 x 99mm safe zone: 202 x 91mm