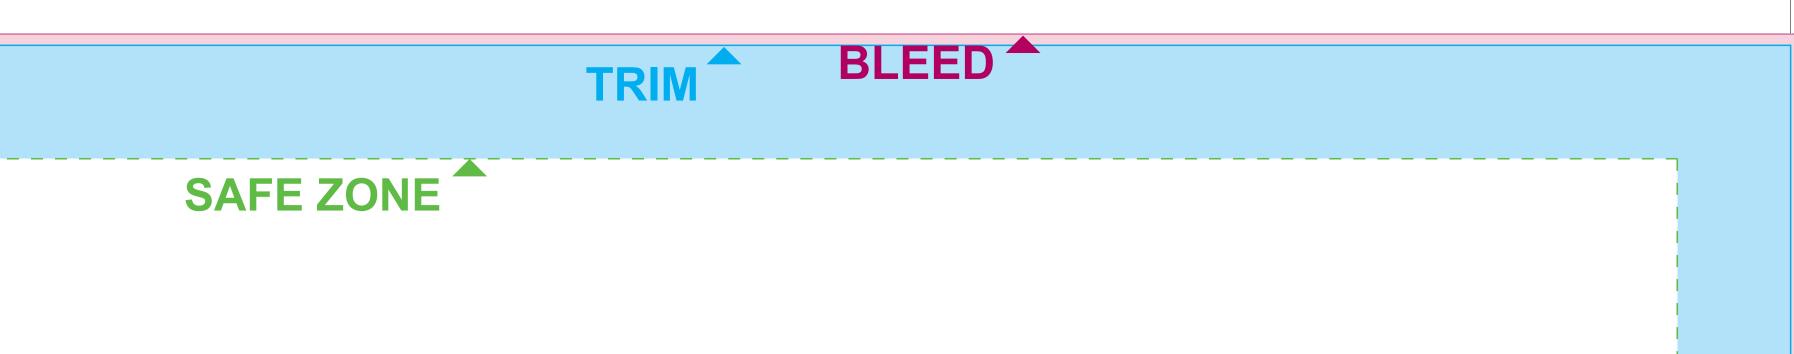

#### BLEED

extend the background or image to cover this area - this area is trimmed off 2506 x 1006 · 2006 x 806mm · 1506 x 606

#### TRIM

this is the finished product size 2500 x 1000 · 2000 x 800mm · 1500 x 600

### SAFE ZONE

ensure all text and important content is placed within this area -2440 x 940 · 1940 x 740mm · 1440 x 540