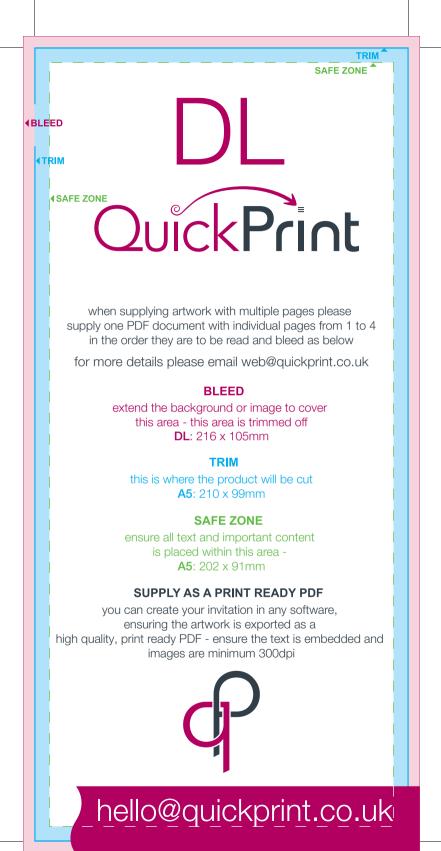

# **back** page (p4) 210 x 99mm

safe zone: 202 x 91mm

4pp

DL

**front** page (p1) 210 x 99mm safe zone: 202 x 91mm **inner** left (p2) 210 x 99mm safe zone: 202 x 91mm

**♦ SAFE ZONE** 

TRIM

hello@quickprint.co.uk