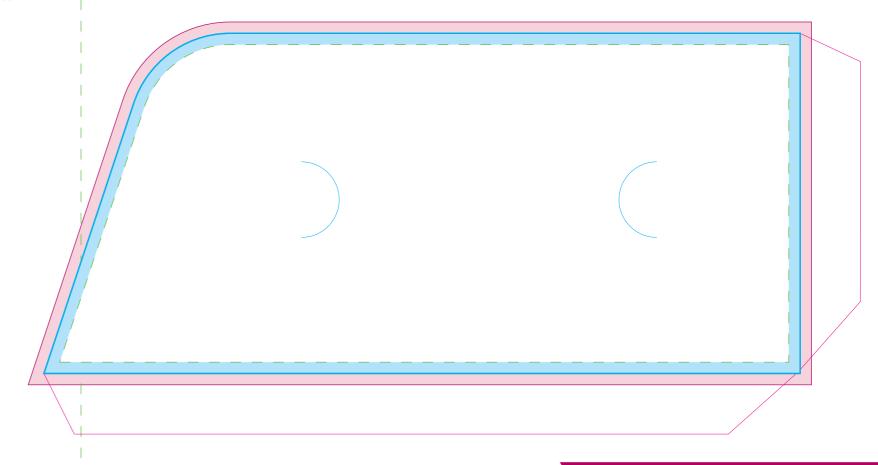

BLEED

ITRIN

**SAFE ZONE** 

#### **BLEED**

extend the background or image to cover this area - this area is trimmed off 440 x 311mm [as a spread]

#### TRIM

this is where the product will be cut 305 x 217mm  $\cdot$  305 x 434mm [as a spread]

#### SAFE ZONE

ensure all text and important content is placed within this area -  $297 \times 211 \text{mm} \cdot 297 \times 426 \text{mm}$  [as a spread]